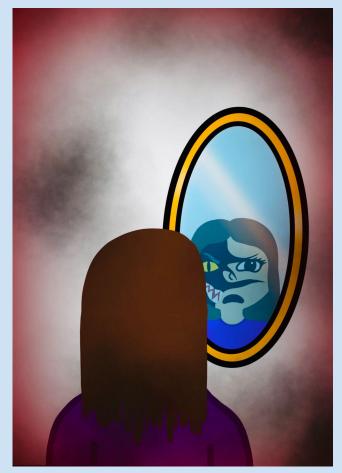

#### **Descriptive Writing:** Picture Prompt #2

Imagine that the picture shows the first scene in a story. Write a paragraph describing the scene. Be sure to use sensory words, including nouns, adjectives, and adverbs, to make the scene come to life. Here are some questions to guide you:

## Sample Writing Pieces

- "What Lies Within The Forest" by Maira Roeder
- "Across The Street" by Elizabeth Lipinski
- "Perfect Imperfections" by Fiona Kim
- "The Monster in the Mirror" by Fiona Adams &
- illustrations by Aria Castelli

"The Monster in the Mirror" by Aria Castelli