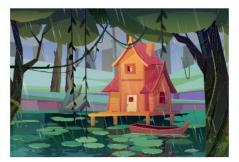

#### **Descriptive Writing:** Picture Prompt #2

Imagine that the picture shows the first scene in a story. Write a paragraph describing the scene. Be sure to use sensory words, including nouns, adjectives, and adverbs, to make the scene come to life. Here are some questions to guide you:

- If you were in this scene, what would you be able to see, hear, or feel?
- When and where does this picture take place?
- What might be happening just before or after this picture?

Write your response on the lines.