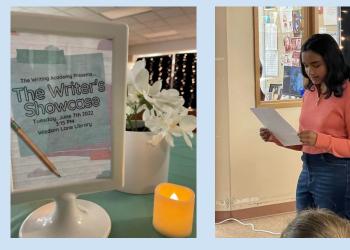

ative writing and provide inspiration and guidance. The Writing Academy is also a brave place for students to put aside vulnerabilities and share work with peers.





#### The Ultimate Character Profile Template

What is the best compliment you've ever received?

#### **Descriptive Writing:** Picture Prompt #2

Imagine that the picture shows the first scene in a story. Write a paragraph describing the scene. Be sure to use sensory words, including nouns, adjectives, and adverbs, to make the scene come to life. Here are some questions to guide you:

- If you were in this scene, what would you be able to see, hear, or feel?
- When and where does this picture take place?
- What might be happening just before or after this picture?

Write your response on the lines.



### Writer's Showcase









June 2022

## Sample Writing Pieces

- "What Lies Within The Forest" by Maira Roeder
- "Across The Street" by Elizabeth Lipinski
- "Perfect Imperfections" by Fiona Kim
- "The Monster in the Mirror" by Fiona Adams &
- illustrations by Aria Castelli





"The Monster in the Mirror" by Aria Castelli