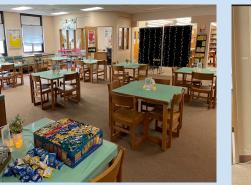

#### **Descriptive Writing:** Picture Prompt #2

Imagine that the picture shows the first scene in a story. Write a paragraph describing the scene. Be sure to use sensory words, including nouns, adjectives, and adverbs, to make the scene come to life. Here are some questions to guide you:

- If you were in this scene, what would you be able to see, hear, or feel?
- When and where does this picture take place?
- What might be happening just before or after this picture?

Write your response on the lines.